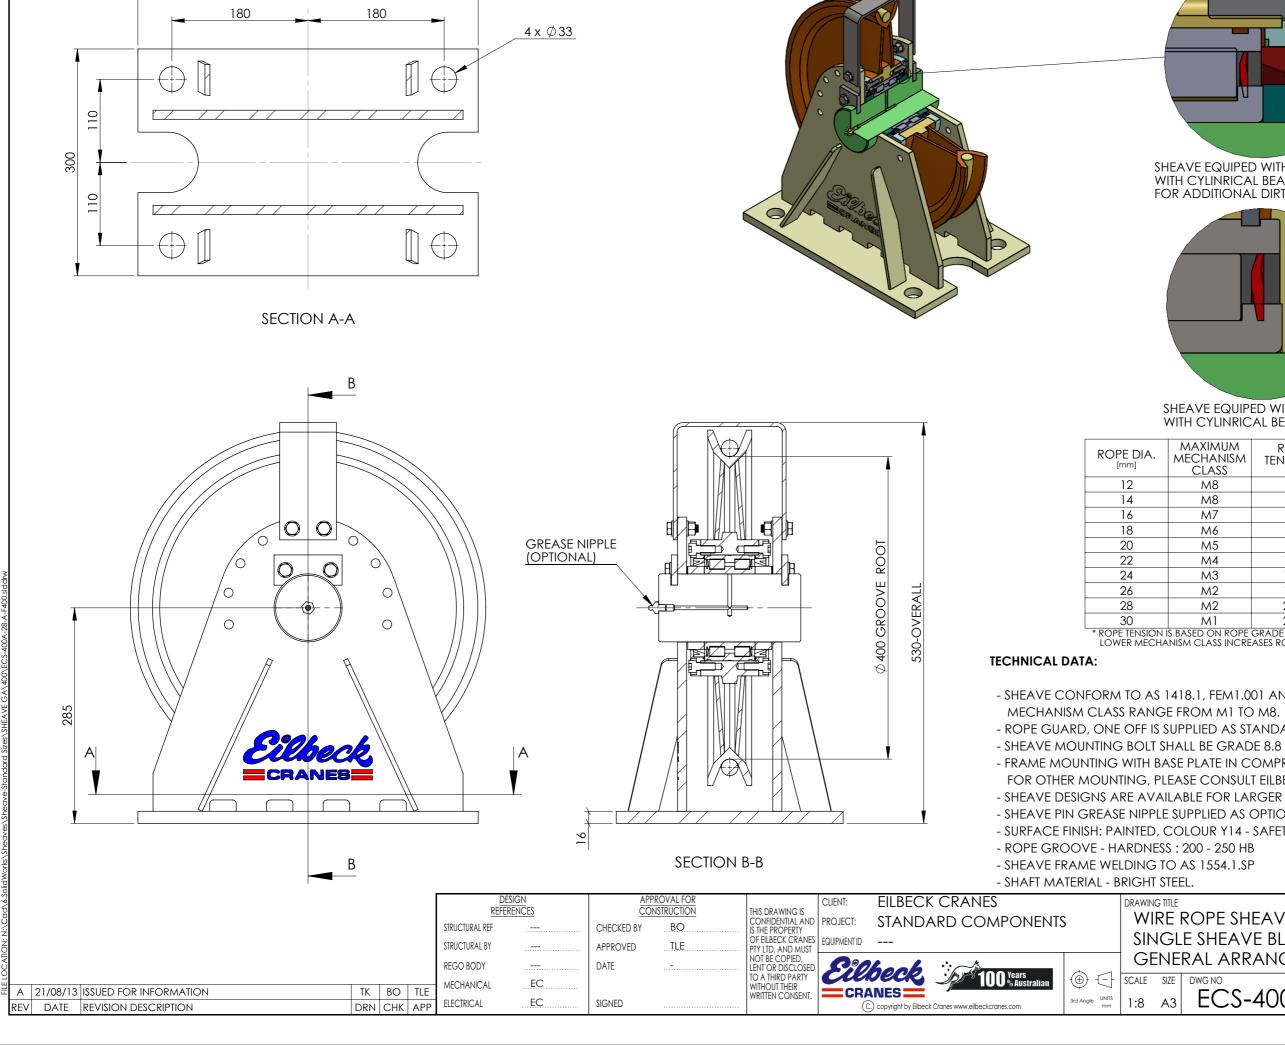

450

SHEAVE EQUIPED WITH SEAL ARRANGEMENT TYPE A WITH CYLINRICAL BEARING SEALED AND V-RING SEAL FOR ADDITIONAL DIRT PROTECTION

SHEAVE EQUIPED WITH SEAL ARRANGEMENT TYPE B WITH CYLINRICAL BEARING SEALED

| MAXIMUM<br>MECHANISM<br>CLASS | ROPE<br>TENSION *<br>[KN]                                                      |
|-------------------------------|--------------------------------------------------------------------------------|
| M8                            | 14                                                                             |
| M8                            | 20                                                                             |
| M7                            | 33                                                                             |
| M6                            | 52                                                                             |
| M5                            | 81                                                                             |
| M4                            | 113                                                                            |
| M3                            | 146                                                                            |
| M2                            | 184                                                                            |
| M2                            | 217                                                                            |
| M1                            | 269                                                                            |
|                               | MECHANISM<br>CLASS<br>M8<br>M8<br>M7<br>M6<br>M5<br>M4<br>M3<br>M2<br>M2<br>M2 |

\* ROPE TENSION IS BASED ON ROPE GRADE 1960 MPa LOWER MECHANISM CLASS INCREASES ROPE TENSION.

- SHEAVE CONFORM TO AS 1418.1, FEM1.001 AND DIN 15020. MECHANISM CLASS RANGE FROM M1 TO M8. - ROPE GUARD, ONE OFF IS SUPPLIED AS STANDARD. - FRAME MOUNTING WITH BASE PLATE IN COMPRESSION IS CONSIDERED FOR OTHER MOUNTING, PLEASE CONSULT EILBECK CRANES WINCH DIVISION. - SHEAVE DESIGNS ARE AVAILABLE FOR LARGER ROPE DIAMETER. - SHEAVE PIN GREASE NIPPLE SUPPLIED AS OPTIONAL. - SURFACE FINISH: PAINTED, COLOUR Y14 - SAFETY YELLOW. DRAWING TITLE WIRE ROPE SHEAVE ASSEMBLY SINGLE SHEAVE BLOCK 400 DIA GENERAL ARRANGEMENT SCALE SIZE DWG NO REV ECS-400A/28-A-F400 А A3