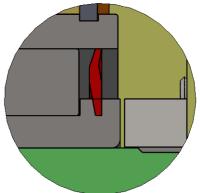

450

SHEAVE EQUIPED WITH SEAL ARRANGEMENT TYPE A WITH CYLINRICAL BEARING SEALED AND V-RING SEAL FOR ADDITIONAL DIRT PROTECTION

SHEAVE EQUIPED WITH SEAL ARRANGEMENT TYPE B WITH CYLINRICAL BEARING SEALED

| MAXIMUM<br>MECHANISM<br>CLASS | ROPE<br>TENSION *<br>[KN]                                                      |
|-------------------------------|--------------------------------------------------------------------------------|
| M8                            | 14                                                                             |
| M8                            | 20                                                                             |
| M7                            | 33                                                                             |
| M6                            | 52                                                                             |
| M5                            | 81                                                                             |
| M4                            | 113                                                                            |
| M3                            | 146                                                                            |
| M2                            | 184                                                                            |
| M2                            | 217                                                                            |
| M1                            | 269                                                                            |
|                               | MECHANISM<br>CLASS<br>M8<br>M8<br>M7<br>M6<br>M5<br>M4<br>M3<br>M2<br>M2<br>M2 |