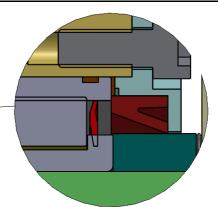

450

SHEAVE EQUIPED WITH SEAL ARRANGEMENT TYPE A WITH CYLINRICAL BEARING SEALED AND V-RING SEAL FOR ADDITIONAL DIRT PROTECTION

SHEAVE EQUIPED WITH SEAL ARRANGEMENT TYPE B WITH CYLINRICAL BEARING SEALED

| MAXIMUM<br>MECHANISM<br>CLASS | ROPE<br>TENSION *<br>[KN]                                                      |
|-------------------------------|--------------------------------------------------------------------------------|
| M8                            | 14                                                                             |
| M8                            | 20                                                                             |
| M7                            | 33                                                                             |
| M6                            | 52                                                                             |
| M5                            | 81                                                                             |
| M4                            | 113                                                                            |
| M3                            | 146                                                                            |
| M2                            | 184                                                                            |
| M2                            | 217                                                                            |
| M1                            | 269                                                                            |
|                               | MECHANISM<br>CLASS<br>M8<br>M8<br>M7<br>M6<br>M5<br>M4<br>M3<br>M2<br>M2<br>M2 |